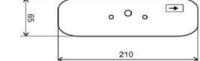

## **Mechanical Specification**

| Attachment manner:     | Pole Mount        |
|------------------------|-------------------|
| Available connector:   | SMA (m)           |
| Cable:                 | RG58/U 10m        |
| Operating temperature: | -40 °C - +60 °C   |
| Weight:                | 840 g             |
| Dimension:             | 445 x 210 x 65 mm |